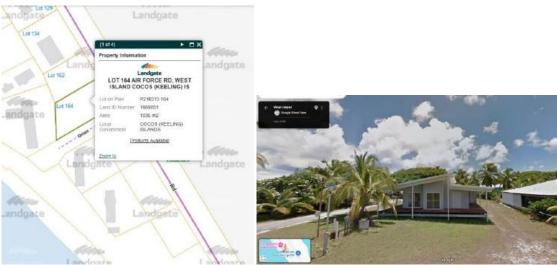

#### 10.2.1 PROPOSED RENEWAL OF SHORT-TERM RENTAL ACCOMMODATION (GUEST HOUSE) LOT 164 AIRFORCE ROAD, WEST ISLAND

| FILE NUMBER:               | WL164                                                                                                        |
|----------------------------|--------------------------------------------------------------------------------------------------------------|
| AUTHOR:                    | Ibrahim Macrae, Acting Chief Executive Officer                                                               |
| AUTHORISER:                | Ibrahim Macrae, Acting Chief Executive Officer                                                               |
| DISCLOSURE(S) OF INTEREST: | Author – Nil                                                                                                 |
|                            | Authoriser -                                                                                                 |
| ISLAND:                    | West Island                                                                                                  |
| APPLICANT:                 |                                                                                                              |
| OWNER:                     | Phosphate Resources Properties Pty Ltd                                                                       |
| PROPOSAL:                  |                                                                                                              |
| LOCATION:                  | Lot 164 Airforce Road, West Island                                                                           |
| ATTACHMENTS:               | 1. DA Application Short-term Rental Accommodation Renewal<br>Lot 164 Airforce Road, West Island Confidential |

#### **REPORT PURPOSE**

For Council to consider renewing a development application that has expired for the use of an existing dwelling at Lot 164 Airforce Road, West Island for short-term rental accommodation (Guest House).

#### **Relevant Documents**

Available for viewing at the meeting Plans/images in attachments.

Location Plan

#### BACKGROUND

The subject property of Lot 164 Airforce Road, West Island is zoned Residential R15 under the Shire's Local Planning Scheme No.1 (Scheme).

On 26 August 2020 Council granted approval for a Short Stay Accommodation (Guest House) for a period of two years commencing 1 September 2020 subject to conditions. The approval lapsed on 2 September 2022.