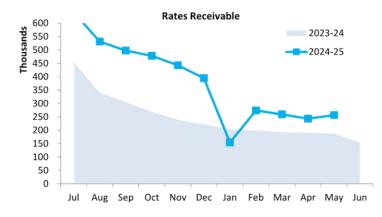

#### COMMENTARY

The period of review is the 11 months ended 31 May 2025.

Income for the year to date is:

| ٠ | Operating Revenues | \$9.54m |
|---|--------------------|---------|
| • | Capital Revenues   | \$0.16m |
| ٠ | Total              | \$9.70m |

(Note: cash receipts for the year to date are higher but due to the accounting treatment of the .CC Revenue, some receipts are not recorded as revenue in 2024/25)

The Income budget for the same period was \$9.63m, resulting in an overall Income budget variance of \$0.07m. Note 3 provides further analysis of this variance.