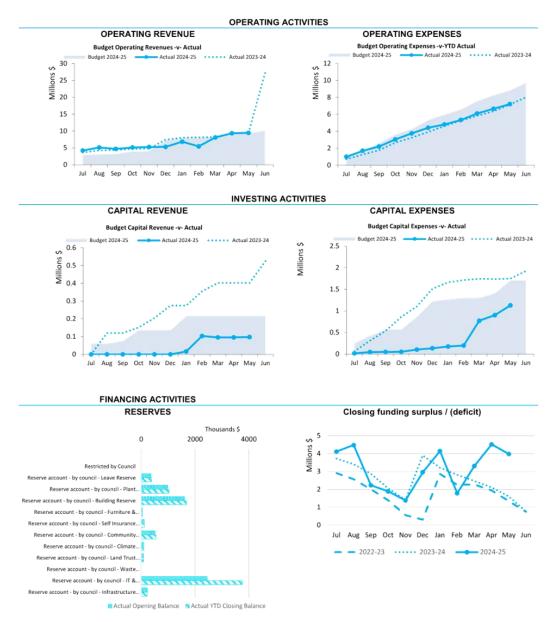

#### COMMENTARY

The period of review is the 11 months ended 31 May 2025.

Income for the year to date is:

| ٠ | Operating Revenues | \$9.54m |
|---|--------------------|---------|
| • | Capital Revenues   | \$0.16m |
| ٠ | Total              | \$9.70m |

(Note: cash receipts for the year to date are higher but due to the accounting treatment of the .CC Revenue, some receipts are not recorded as revenue in 2024/25)

The Income budget for the same period was \$9.63m, resulting in an overall Income budget variance of \$0.07m. Note 3 provides further analysis of this variance.

Council's expenditure for the period is summarised in the following table:

| Туре                   | Actual | Budget | Variance |
|------------------------|--------|--------|----------|
|                        | \$m    | \$m    | \$m      |
| Operating Expenditure  |        |        |          |
| Excluding Depreciation | 5.93   | 7.43   | 1.50     |
| Depreciation           | 1.29   | 1.38   | 0.09     |
| Total                  | 7.22   | 8.81   | 1.59     |
|                        |        |        |          |
| Capital Expenditure    | 1.13   | 1.70   | 0.57     |

Details of all material variances against the current budget are provided in the notes to the Monthly Financial Report contained within Attachment 1.

The current closing municipal surplus for this period is \$4.05m compared to a budget position of (\$2.06m). The main causes of this variance relate to:

- Large increase in Opening Surplus compared to Budget caused by transactions in the previous financial year
- Large budget variance relating to Operating Expenditure caused by delay in the payment of certain large invoices (this variance is expected to significantly reduce during June)
- Unspent capital budgets
- Journals relating to Transfers to Reserves being deferred to the end of the financial year (this has minimal impact on the key financial statements)